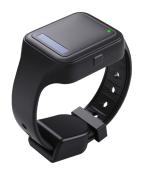

## TAMPER-PROOF INMATE TAGS.

Secure, Tamper-Proof, Waterproof, Rechargeable, and Extremely Compact.