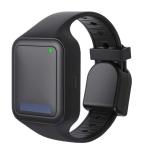

## TAMPER-PROOF INMATE TAGS.

Secure, Tamper-Proof, Waterproof, Rechargeable, and Extremely Compact.